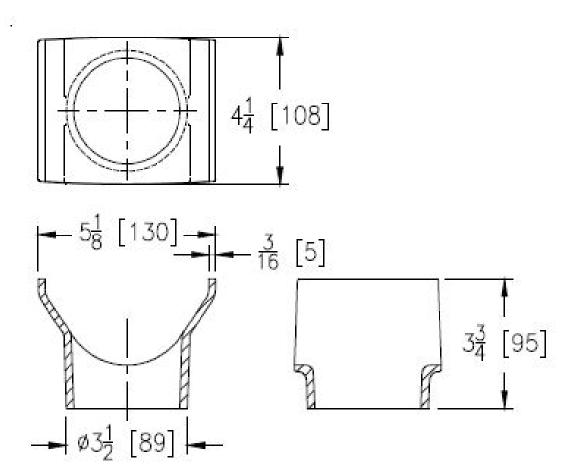

## Z886 U3 3" Bottom Outlet

**Series** 

**CPZ886** 

HDPE Endcaps Z886 Series

| Please | 1000000 | Part      | Item    |
|--------|---------|-----------|---------|
| Check  |         | Number    | I.D.    |
|        | 7       | 59894-002 | P886-U3 |

## ENGINEERING SPECIFICATION: ZURN Z886-U3

3" [76mm] No-Hub Bottom Outlet for 6" [152mm] wide Trench Drainage System. Outlet is made of 3/16" [5mm] thick HDPE and is designed for No-Hub applications using an adapter (Supplied by other).

\*\*Channel to be cut in field to inside diameter of outlet.

DISCLAIMER - The customer and the customer's architects, engineers, consultants, and other professionals are completely responsible for the selection installation and maintenance of any product purchased from Trench Drain Supply and/or its manufacturers. TRENCH DRAIN SUPPLY MAKES NO WARRANTY, EXPRESS OR IMPLIED, AS TO THE SUITABILITY, DESIGN, MERCHANTIBILITY, OR FITNESS OF THE PRODUCT FOR CUSTOMERS APPLICATION. The drawing and information provided remain the property and copyright of the manufacturer listed. The manufacturer reserves the right to modify specification without notice.